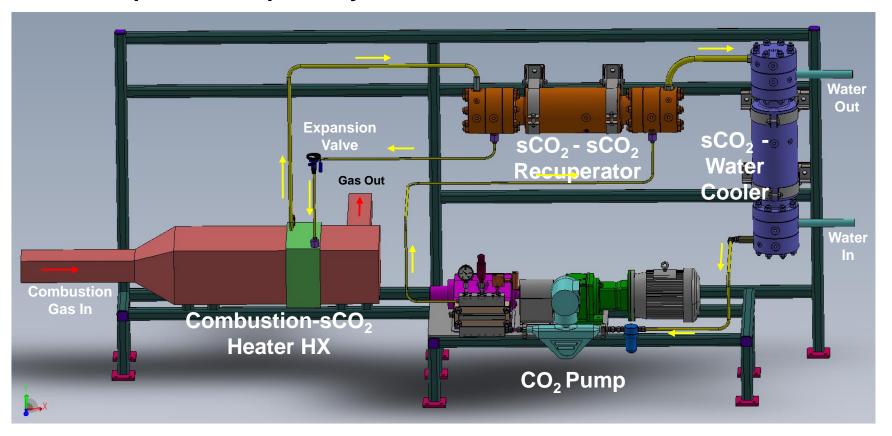

### sCO2 Power Cycle & Component Testing

- Brayton Power Cycle
- Oxy Combustion Power Cycle
- Absorption/Desorption Cycle

- Recuperators
- Heater
- Precooler000
- Pumps
- Valves
- Materials