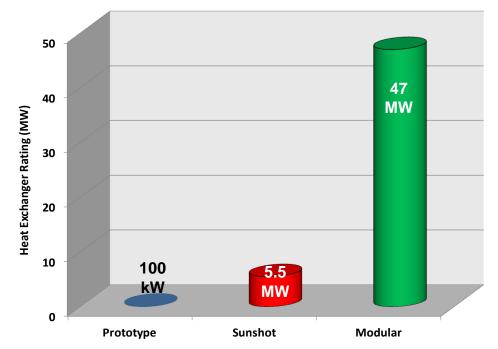

#### sCO<sub>2</sub> Heat Exchanger and Power Cycle Projects

| PROJECTS                                                       | 2014 | 2nd | 3rd | 4th | 2015 | 2nd | 3rd | 4th | 2016 | 2nd | 3rd | 4th | 2017 | 2nd                  | 3rd |
|----------------------------------------------------------------|------|-----|-----|-----|------|-----|-----|-----|------|-----|-----|-----|------|----------------------|-----|
| Sunshot - 5.5 MW Recuperator<br>1st Generation                 |      |     |     |     |      |     |     |     |      |     |     |     |      |                      |     |
| High T & High Delta P - 100 kW<br>Recuperator - 2nd Generation |      |     |     |     |      |     |     |     |      |     |     |     |      |                      |     |
| Modular - 47 MW Recuperator<br>3rd Generation                  |      | tep | Pro | gra | m    |     |     |     |      |     |     |     |      | Phase 2<br>Two years |     |
| Sunshot - 2.5 MW Heater<br>1st Generation                      |      |     |     |     |      |     |     |     |      |     |     |     |      |                      |     |
| Oxy Combustion sCO2 Power Cycles                               |      |     |     |     |      |     |     |     |      |     |     |     |      |                      |     |
| Absorption/Desorption sCO2 Power Cycles                        |      |     |     |     |      |     |     |     |      |     |     |     |      |                      |     |