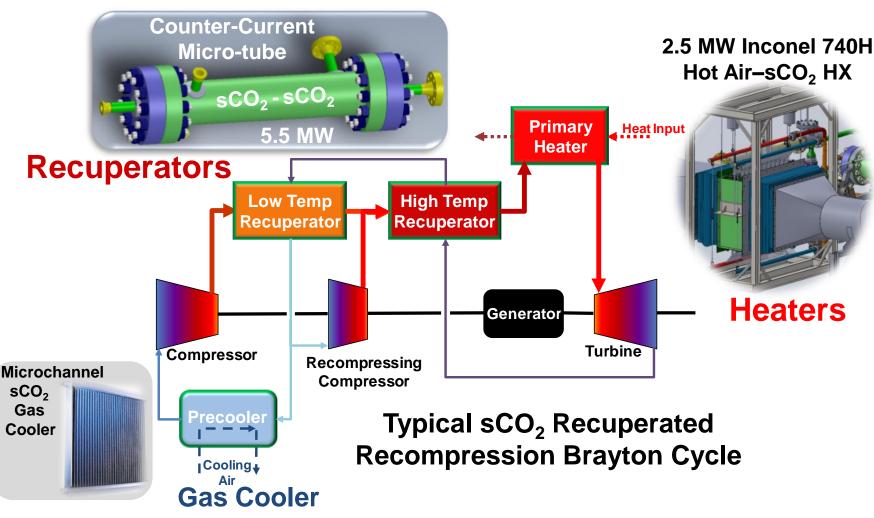

## Thar Energy will provide *customized Microchannel* HX for the sCO<sub>2</sub> Power Cycle

### Thar Energy sCO<sub>2</sub> Recuperators, Heater HXs & Precooler HXs

or Water Cooler