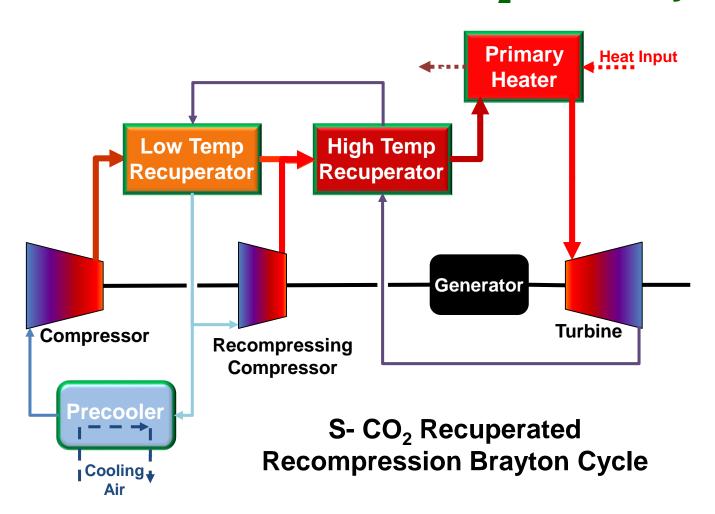

## Thar Energy will provide *customized Microchannel* HX for the sCO<sub>2</sub> Power Cycle

### Thar Energy sCO<sub>2</sub> Recuperators, Heater HXs & Precooler HXs

or Water Cooler